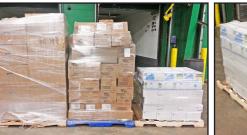

### 6 SKIDS OR MORE – OVER 48" HIGH

LINEAR CUBE | NON STACKABLE

SKIDS 72" HIGH OR LESS

COMBINATION OF BOTH

ACTUAL CUBE | NON STACKABLE

LINEAR CUBE

**CUBE TO ROOF** 

LINEAR CUBE