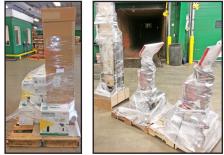

## **BUNDLES/POLES/CRATES**

OVER 72" HIGH — UNDER 10 FT. LONG

CUBE TO ROOF

UNDER 48" WIDE – 10 FT. LONG & OVER

OVER 48" WIDE - 10 FT. LONG

UNDER 10 FT. LONG – UNDER 72" HIGH

ACTUAL CUBE

UNDER 10 FT. LONG — UNDER 72" HIGH