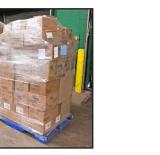

## **BUNDLES/POLES/CRATES**

OVER 72" HIGH — UNDER 10 FT. LONG

CUBE TO ROOF

UNDER 48" WIDE – 10 FT. LONG & OVER

OVER 48" WIDE - 10 FT. LONG

UNDER 10 FT. LONG – UNDER 72" HIGH

ACTUAL CUBE

UNDER 10 FT. LONG — UNDER 72" HIGH