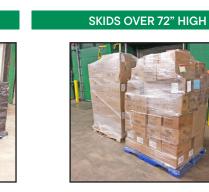

## **BUNDLES/POLES/CRATES**

OVER 72" HIGH — UNDER 10 FT. LONG

CUBE TO ROOF

UNDER 48" WIDE – 10 FT. LONG & OVER

OVER 48" WIDE - 10 FT. LONG

UNDER 10 FT. LONG – UNDER 72" HIGH

ACTUAL CUBE

UNDER 10 FT. LONG — UNDER 72" HIGH