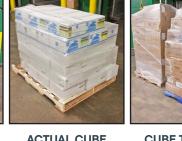

**ACTUAL CUBE** 

### LINEAR CUBE | NON STACKABLE

ACTUAL CUBE: LENGTH X WIDTH X HEIGHT

CUBE TO ROOF: LENGTH X WIDTH X 96"

LINEAR CUBE: OCCUPIED TRAILER SPACE

ACTUAL CUBE APPLIES FOR PIECES THAT ARE 200 LBS OR LESS AND UNDER 20 FT. LONG