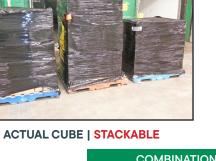

# MIDLAND **CUBING GUIDELINES**

## **BUNDLES/POLES/CRATES**

OVER 72" HIGH — UNDER 10 FT. LONG

CUBE TO ROOF

UNDER 48" WIDE – 10 FT. LONG & OVER

OVER 48" WIDE - 10 FT. LONG

UNDER 10 FT. LONG – UNDER 72" HIGH

ACTUAL CUBE

UNDER 10 FT. LONG — UNDER 72" HIGH

**ACTUAL CUBE** 

## **5 SKIDS & UNDER**







LINEAR CUBE



### 6 SKIDS OR MORE – OVER 48" HIGH



LINEAR CUBE | NON STACKABLE



SKIDS 72" HIGH OR LESS



COMBINATION OF BOTH







ACTUAL CUBE | NON STACKABLE

































































LINEAR CUBE

**CUBE TO ROOF** 

LINEAR CUBE

**CUBE TO ROOF** 



ACTUAL CUBE | NON STACKABLE



CUBE TO ROOF | NON STACKABLE

## **6 SKIDS & OVER**



**CUBE TO ROOF** 

**10 SKIDS** 





ACTUAL CUBE | NON STACKABLE



### STACKED IN LESS THAN 10FT. TRAILER



**CUBE TO ROOF** 

STACKED IN TRAILER – 10 FT. & OVER



LINEAR CUBE

11 SKIDS OR LESS – 48" HIGH OR LESS



### LINEAR CUBE | NON STACKABLE

ACTUAL CUBE: LENGTH X WIDTH X HEIGHT

CUBE TO ROOF: LENGTH X WIDTH X 96"

LINEAR CUBE: OCCUPIED TRAILER SPACE

ACTUAL CUBE APPLIES FOR PIECES THAT ARE 200 LBS OR LESS AND UNDER 20 FT. LONG

### MIDLAND CUBING GUIDELINES



January 2021