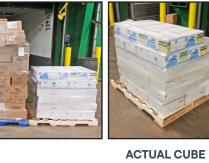

**ACTUAL CUBE** 

### LINEAR CUBE | NON STACKABLE

ACTUAL CUBE: LENGTH X WIDTH X HEIGHT

CUBE TO ROOF: LENGTH X WIDTH X 96"

LINEAR CUBE: OCCUPIED TRAILER SPACE

ACTUAL CUBE APPLIES FOR PIECES THAT ARE 200 LBS OR LESS AND UNDER 20 FT. LONG