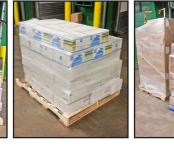

## **5 SKIDS & UNDER**

LINEAR CUBE

### LINEAR CUBE | NON STACKABLE

ACTUAL CUBE: LENGTH X WIDTH X HEIGHT

CUBE TO ROOF: LENGTH X WIDTH X 96"

LINEAR CUBE: OCCUPIED TRAILER SPACE

ACTUAL CUBE APPLIES FOR PIECES THAT ARE 200 LBS OR LESS AND UNDER 20 FT. LONG