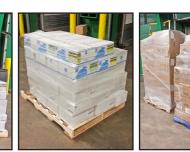

## **5 SKIDS & UNDER**

LINEAR CUBE

### LINEAR CUBE | NON STACKABLE

ACTUAL CUBE: LENGTH X WIDTH X HEIGHT

CUBE TO ROOF: LENGTH X WIDTH X 96"

LINEAR CUBE: OCCUPIED TRAILER SPACE

ACTUAL CUBE APPLIES FOR PIECES THAT ARE 200 LBS OR LESS AND UNDER 20 FT. LONG