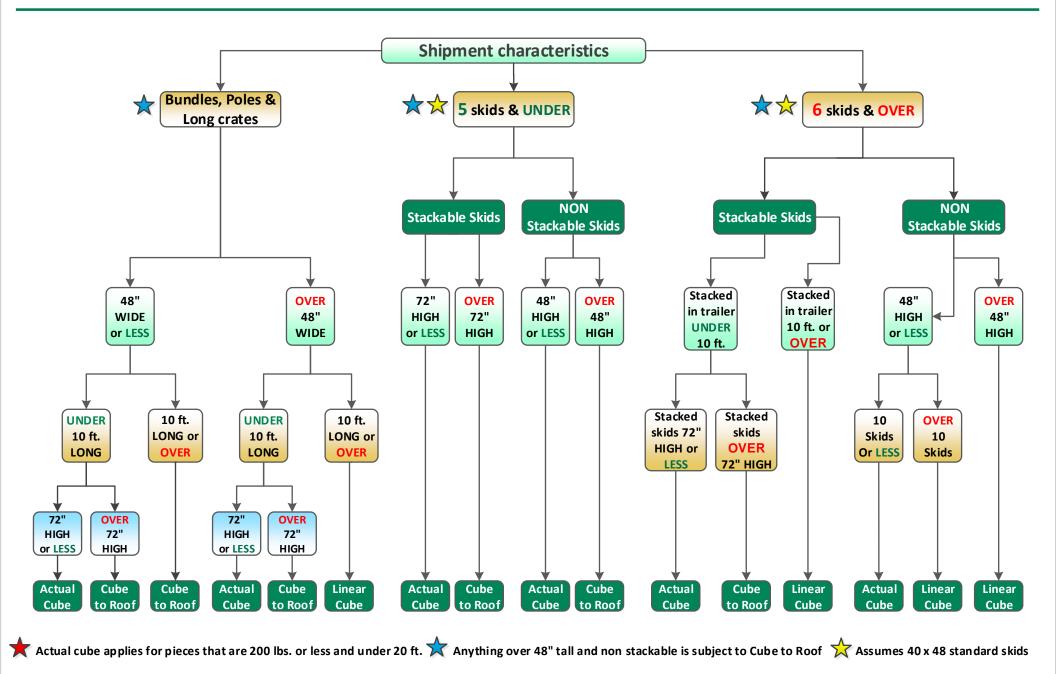

# MIDLAND **CUBING GUIDELINES**

## **BUNDLES/POLES/CRATES**

OVER 72" HIGH — UNDER 10 FT. LONG

CUBE TO ROOF

UNDER 48" WIDE – 10 FT. LONG & OVER

OVER 48" WIDE - 10 FT. LONG

UNDER 10 FT. LONG – UNDER 72" HIGH

ACTUAL CUBE

UNDER 10 FT. LONG — UNDER 72" HIGH

**ACTUAL CUBE** 

## **5 SKIDS & UNDER**

LINEAR CUBE

### 6 SKIDS OR MORE – OVER 48" HIGH

LINEAR CUBE | NON STACKABLE

SKIDS 72" HIGH OR LESS

COMBINATION OF BOTH

ACTUAL CUBE | NON STACKABLE

LINEAR CUBE

**CUBE TO ROOF** 

LINEAR CUBE

**CUBE TO ROOF** 

ACTUAL CUBE | NON STACKABLE

CUBE TO ROOF | NON STACKABLE

## **6 SKIDS & OVER**

**CUBE TO ROOF** 

**10 SKIDS** 

ACTUAL CUBE | NON STACKABLE

### STACKED IN LESS THAN 10FT. TRAILER

**CUBE TO ROOF** 

STACKED IN TRAILER – 10 FT. & OVER

LINEAR CUBE

11 SKIDS OR LESS – 48" HIGH OR LESS

### LINEAR CUBE | NON STACKABLE

ACTUAL CUBE: LENGTH X WIDTH X HEIGHT

CUBE TO ROOF: LENGTH X WIDTH X 96"

LINEAR CUBE: OCCUPIED TRAILER SPACE

ACTUAL CUBE APPLIES FOR PIECES THAT ARE 200 LBS OR LESS AND UNDER 20 FT. LONG